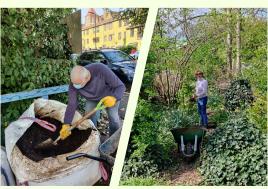

## COME ALONG TO OUR COMMUNITY GARDEN AND CONNECT WITH PEOPLE IN SIMILAR SITUATIONS

## Find health and wellbeing in the garden

No prior experience or equipment is required, and a FREE lunch of soup and rolls will be provided.

You are welcome to bring someone along with you for support.