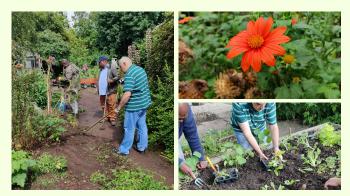

## COME ALONG TO OUR COMMUNITY GARDEN AND CONNECT WITH PEOPLE IN SIMILAR SITUATIONS

## Find health and wellbeing in the garden

No prior experience or equipment is required, and a FREE lunch of soup and rolls will be provided.

You are welcome to bring someone along with you for support.